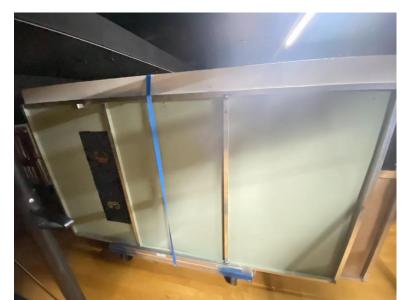

## **CART 21** SM WALLS

**CONTENTS:** 

SIDE 1: 5 SM WALLS

SIDE 2: 4 SM WALLS + 1 DOOR

\*ORDERED FROM FIRST ON CART GOING OUT

\*FRAME WITH LABEL FACING OUT