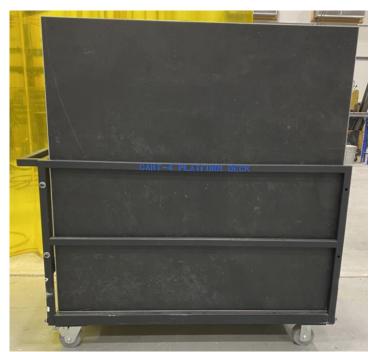

## **CART 4** DECKS

#### CONTENTS: 10 DECKS

\*TOPS FACING TOPS; BOTTOMS FACING BOTTOMS