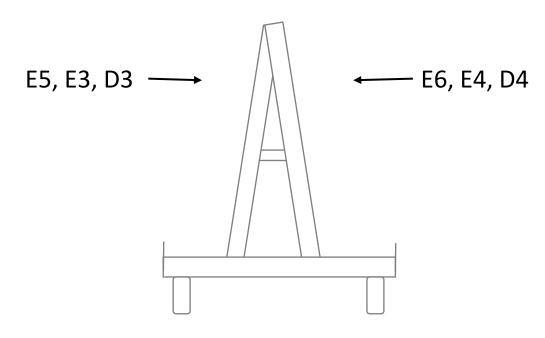

#### CART 13 CIRCLE DECK 3

**CONTENTS:** 

SIDE 1: E5, E3, D3

SIDE 2: E6, E4, D4