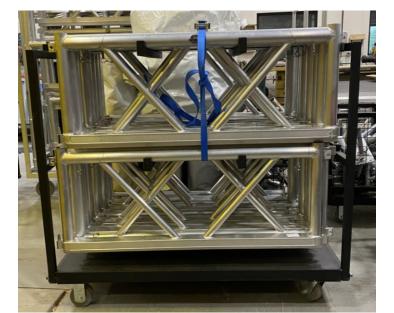

#### **CONTENTS:**

**10 CURVED WALLS** 

1 CURVED HEADER

8 TALISPARS

8 BRACES