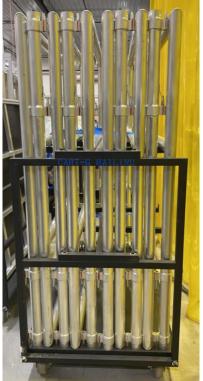

## CART 23 PIPES

**CONTENTS:** 

9 SM PIPES25 UD PIPES13 LEGS2 BAGS PINS

A-DECK TO UD TRASNITION OVER UD DOOR BAR 1 ALUMINUM BAR

\*OVER DOOR BAR AND A-DECK TRANSITION ON TOP