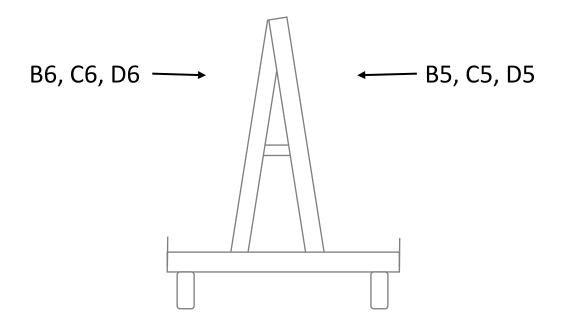

#### CART 14 CIRCLE DECK 4

**CONTENTS:** 

SIDE 1: B6, C6, D6

SIDE 2: B5, C5, D5