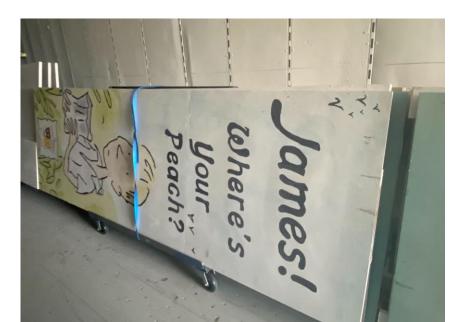

#### **CONTENTS:**

SIDE 1: 15P, 14O, 13N, 12M, 17L, 11K, 10J, 9I, 7H

SIDE 2: 6G, 8F, 5E, 4D, 3C, 2B, 1A

\*ORDERED FROM FIRST ON CART GOING OUT
\*FRAME WITH LABEL FACING OUT