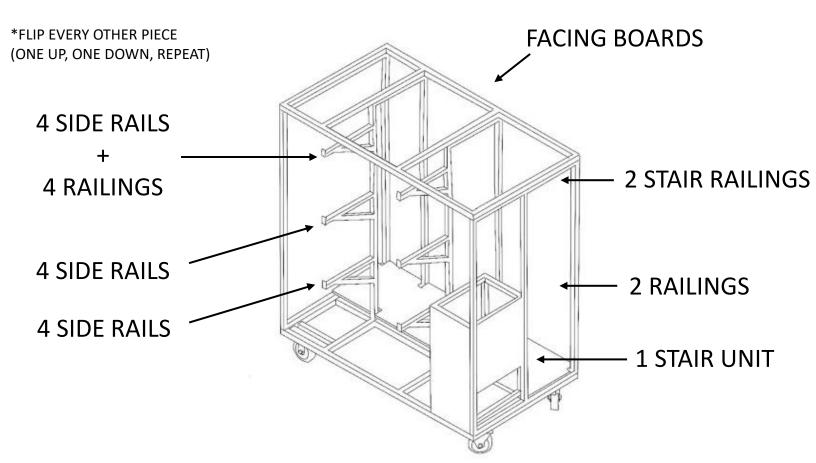

#### CART 2 UD UNIT

#### **CONTENTS:**

12 SIDE PANELS

6 RAILINGS

1 STAIR UNIT

2 STAR RAILINGSN

FACING BOARDS ABOVE DOOR