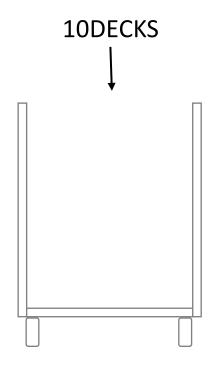

## **CART 4** DECKS

#### CONTENTS: 10 DECKS

\*TOPS FACING TOPS; BOTTOMS FACING BOTTOMS