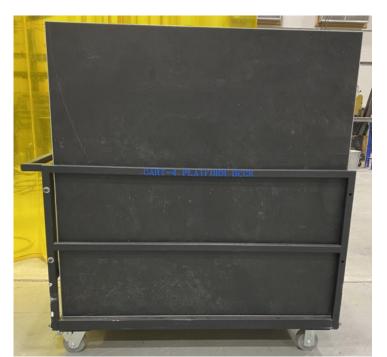

## **CART 4** DECKS

#### CONTENTS: 10 DECKS

\*TOPS FACING TOPS; BOTTOMS FACING BOTTOMS