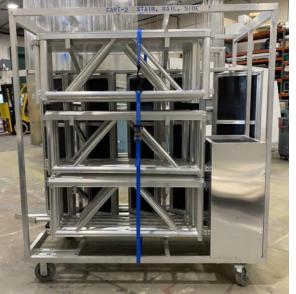

#### CART 2 UD UNIT

#### **CONTENTS:**

12 SIDE PANELS

6 RAILINGS

1 STAIR UNIT

2 STAR RAILINGSN

FACING BOARDS ABOVE DOOR