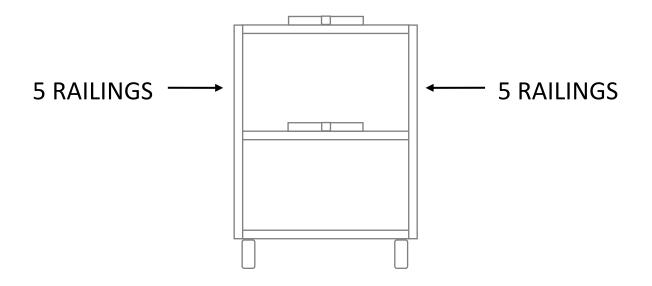

## **CART 6**RIALING

### CONTENTS: 10 RAILING

\*FLIP EVERY OTHER RAILING PIECE (ONE UP, ONE DOWN, REPEAT)