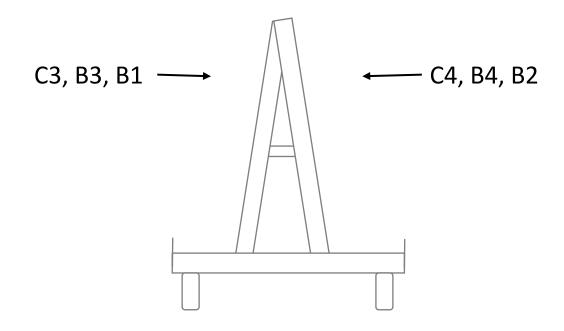

#### CART 12 CIRCLE DECK 2

**CONTENTS:** 

SIDE 1: C3, B3, B1 SIDE 2: C4, B4, B2