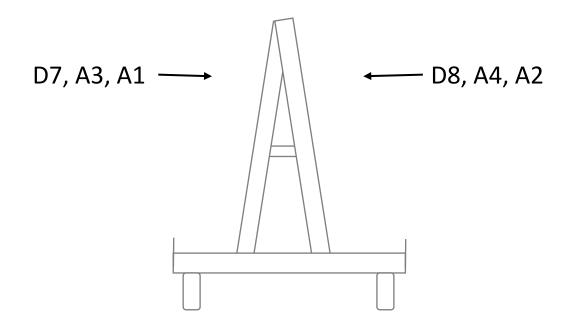

## CART 16 CIRCLE DECK 6

**CONTENTS:** 

SIDE 1: D7, A3, A1

SIDE 2: D8, A4, A2