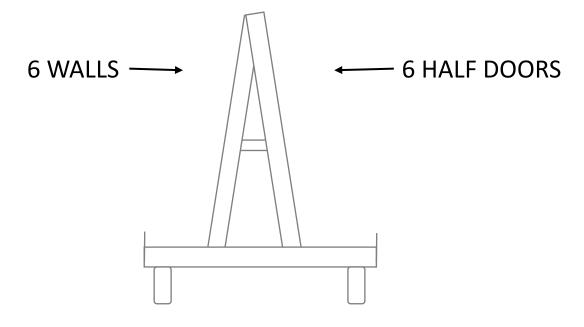

24 SIDE PANELS

\*FLIP EVERY OTHER PANEL (ONE UP, ONE DOWN, REPEAT)







## **CART 10**BACK WALL

#### **CONTENTS:**

**10 CURVED WALLS** 

1 CURVED HEADER

8 TALISPARS

8 BRACES







## CART 11 CIRCLE DECK 1

**CONTENTS:** 

SIDE 1: C1, D1, E1 SIDE 2: C2, D2, E2





#### CART 12 CIRCLE DECK 2

**CONTENTS:** 

SIDE 1: C3, B3, B1 SIDE 2: C4, B4, B2





#### CART 13 CIRCLE DECK 3

**CONTENTS:** 

SIDE 1: E5, E3, D3

SIDE 2: E6, E4, D4





#### CART 14 CIRCLE DECK 4

**CONTENTS:** 

SIDE 1: B6, C6, D6

SIDE 2: B5, C5, D5





#### CART 15 CIRCLE DECK 5

**CONTENTS:** 

SIDE 1: B7, C9, C7

SIDE 2: B10, C10, C8





## CART 16 CIRCLE DECK 6

**CONTENTS:** 

SIDE 1: D7, A3, A1

SIDE 2: D8, A4, A2





### CART 17 SET WALL 1

#### **CONTENTS:**

6 WALLS AT 3'X12'

6 HALF DOORS AT 5'X12'





#### CART 18 SET WALL 2

CONTENTS:
6 WINDOWS
6 DOORS





### CART 19 SET WALL 3

CONTENTS: 12 WALLS





#### CART 20 UD WALLS

#### **CONTENTS:**

SIDE 1: 15P, 14O, 13N, 12M, 17L, 11K, 10J, 9I, 7H

SIDE 2: 6G, 8F, 5E, 4D, 3C, 2B, 1A

\*ORDERED FROM FIRST ON CART GOING OUT
\*FRAME WITH LABEL FACING OUT





## **CART 21** SM WALLS

**CONTENTS:** 

SIDE 1: 5 SM WALLS

SIDE 2: 4 SM WALLS + 1 DOOR

\*ORDERED FROM FIRST ON CART GOING OUT

\*FRAME WITH LABEL FACING OUT



# CART 22 REST OF UD WALLS

CONTENTS: UD WALLS 16, 18 – 22 40' TENT

\*NO PARTICULAR ORDER



## CART 23 PIPES

**CONTENTS:** 

9 SM PIPES25 UD PIPES13 LEGS2 BAGS PINS

A-DECK TO UD TRASNITION OVER UD DOOR BAR 1 ALUMINUM BAR

\*OVER DOOR BAR AND A-DECK TRANSITION ON TOP



#### CART 24 TENT

### CONTENTS: 16 UD TENT BRACI