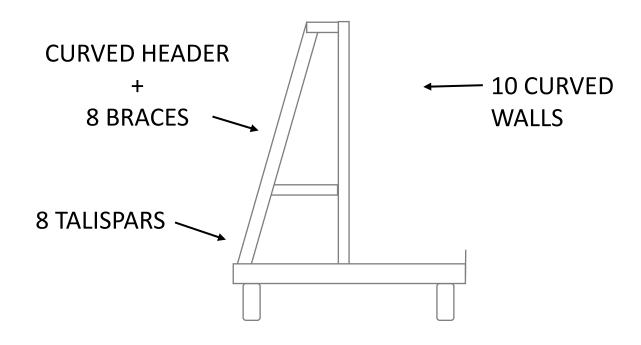

## **CART 10**BACK WALL

#### **CONTENTS:**

**10 CURVED WALLS** 

1 CURVED HEADER

8 TALISPARS

8 BRACES