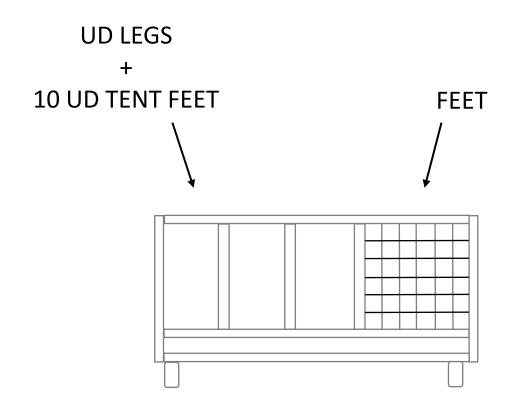

RT 1**SM UNIT

**CONTENTS:** 

4 TENT FEET

**12 FEET** 

**12 LEGS** 

6 RAILINGS

1 STAIR UNIT

2 STAIR RAILINGS 7 TENT BRACING

17 SIDE PANELS

1 WINDOW PVC







#### CART 2 UD UNIT

#### **CONTENTS:**

12 SIDE PANELS

6 RAILINGS

1 STAIR UNIT

2 STAR RAILINGSN

FACING BOARDS ABOVE DOOR









#### CART 3 DECKS + SM

CONTENTS:
10 DECKS
SM TENT
4 BLUE CLAMPS



\*TOPS FACING TOPS; BOTTOMS FACING BOTTOMS FOR DECKS





## **CART 4** DECKS

#### CONTENTS: 10 DECKS

\*TOPS FACING TOPS; BOTTOMS FACING BOTTOMS







## **CART 5**DECKS

#### CONTENTS: 10 DECKS

\*TOPS FACING TOPS; BOTTOMS FACING BOTTOMS







## **CART 6**RIALING

### CONTENTS: 10 RAILING

\*FLIP EVERY OTHER RAILING PIECE (ONE UP, ONE DOWN, REPEAT)







## CART 7 LEGS + FEET

CONTENTS:

UD LEGS

FEET

10 UD TENT FEET







## **CART 8**SIDE PANELS

### CONTENTS: 24 SIDE PANELS

\*FLIP EVERY OTHER PANEL (ONE UP, ONE DOWN, REPEAT)







## **CART 9**SIDE PANELS

### CONTENTS: 24 SIDE PANELS

\*FLIP EVERY OTHER PANEL (ONE UP, ONE DOWN, REPEAT)







## **CART 10**BACK WALL

#### **CONTENTS:**

**10 CURVED WALLS** 

1 CURVED HEADER

8 TALISPARS

8 BRACES







## CART 11 CIRCLE DECK 1

**CONTENTS:** 

SIDE 1: C1, D1, E1 SIDE 2: C2, D2, E2





#### CART 12 CIRCLE DECK 2

**CONTENTS:** 

SIDE 1: C3, B3, B1 SIDE 2: C4, B4, B2





#### CART 13 CIRCLE DECK 3

**CONTENTS:** 

SIDE 1: E5, E3, D3

SIDE 2: E6, E4, D4





#### CART 14 CIRCLE DECK 4

**CONTENTS:** 

SIDE 1: B6, C6, D6

SIDE 2: B5, C5, D5





#### CART 15 CIRCLE DECK 5

**CONTENTS:** 

SIDE 1: B7, C9, C7

SIDE 2: B10, C10, C8





## CART 16 CI