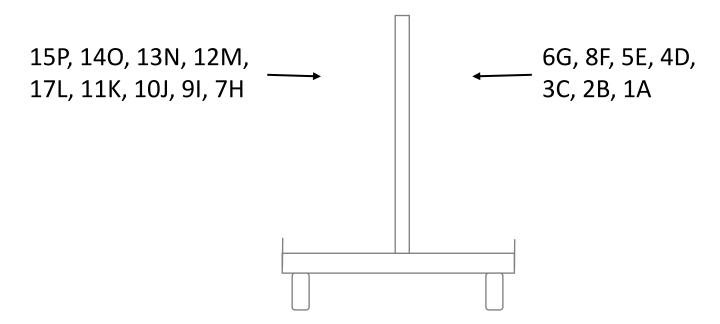

#### **CONTENTS:**

SIDE 1: 15P, 14O, 13N, 12M, 17L, 11K, 10J, 9I, 7H

SIDE 2: 6G, 8F, 5E, 4D, 3C, 2B, 1A

\*ORDERED FROM FIRST ON CART GOING OUT
\*FRAME WITH LABEL FACING OUT