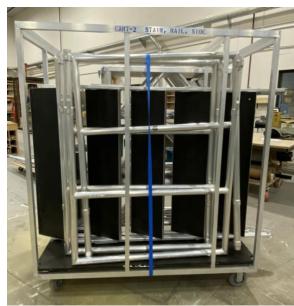

#### CART 2 UD UNIT

#### **CONTENTS:**

12 SIDE PANELS

6 RAILINGS

1 STAIR UNIT

2 STAR RAILINGSN

FACING BOARDS ABOVE DOOR