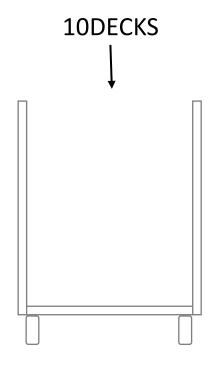

## **CART 4** DECKS

#### CONTENTS: 10 DECKS

\*TOPS FACING TOPS; BOTTOMS FACING BOTTOMS