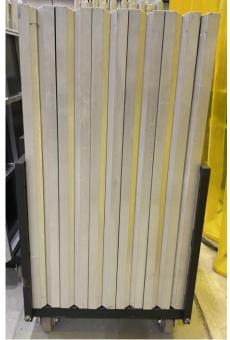

## **CART 4** DECKS

#### CONTENTS: 10 DECKS

\*TOPS FACING TOPS; BOTTOMS FACING BOTTOMS