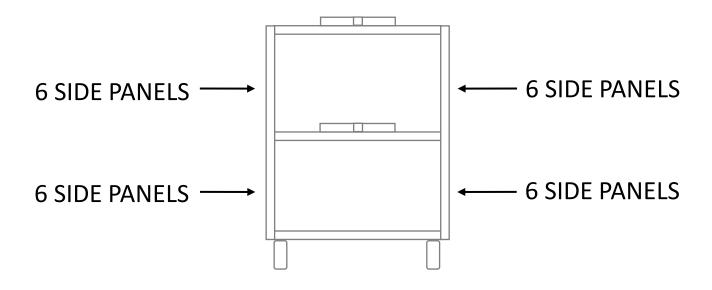

## **CART 8**SIDE PANELS

### CONTENTS: 24 SIDE PANELS

\*FLIP EVERY OTHER PANEL (ONE UP, ONE DOWN, REPEAT)