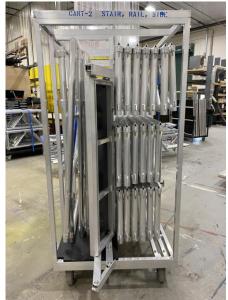

## **CART 6**RIALING

### CONTENTS: 10 RAILING

\*FLIP EVERY OTHER RAILING PIECE (ONE UP, ONE DOWN, REPEAT)