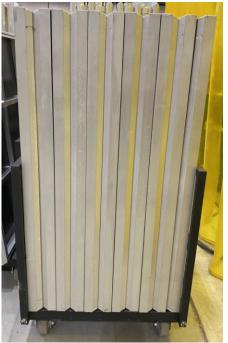

#### CART 3 DECKS + SM

CONTENTS:
10 DECKS
SM TENT
4 BLUE CLAMPS

\*TOPS FACING TOPS; BOTTOMS FACING BOTTOMS FOR DECKS

#### CONTENTS: 10 DECKS

\*TOPS FACING TOPS; BOTTOMS FACING BOTTOMS