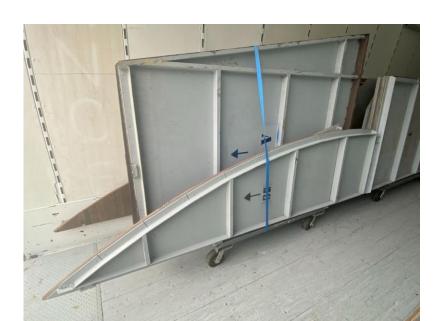

#### CART 15 CIRCLE DECK 5

**CONTENTS:** 

SIDE 1: B7, C9, C7

SIDE 2: B10, C10, C8