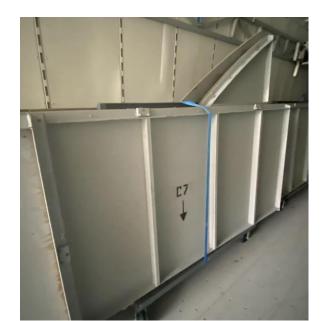

#### CART 15 CIRCLE DECK 5

**CONTENTS:** 

SIDE 1: B7, C9, C7

SIDE 2: B10, C10, C8