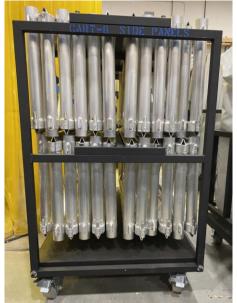

## **CART 8**SIDE PANELS

### CONTENTS: 24 SIDE PANELS

\*FLIP EVERY OTHER PANEL (ONE UP, ONE DOWN, REPEAT)