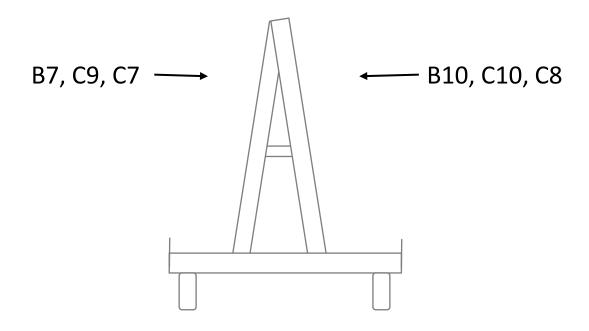

#### CART 15 CIRCLE DECK 5

**CONTENTS:** 

SIDE 1: B7, C9, C7

SIDE 2: B10, C10, C8