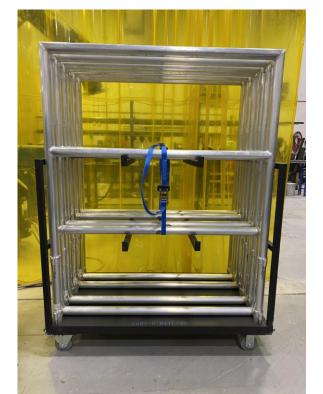

## **CART 8**SIDE PANELS

### CONTENTS: 24 SIDE PANELS

\*FLIP EVERY OTHER PANEL (ONE UP, ONE DOWN, REPEAT)