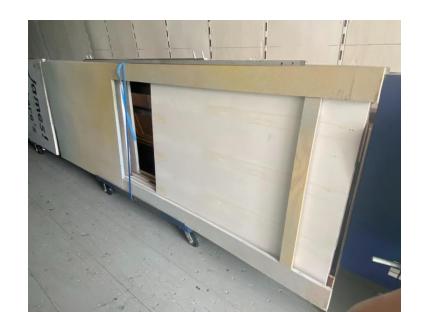

REPEAT)







## **CART 10**BACK WALL

#### **CONTENTS:**

**10 CURVED WALLS** 

1 CURVED HEADER

8 TALISPARS

8 BRACES







## CART 11 CIRCLE DECK 1

**CONTENTS:** 

SIDE 1: C1, D1, E1 SIDE 2: C2, D2, E2





#### CART 12 CIRCLE DECK 2

**CONTENTS:** 

SIDE 1: C3, B3, B1 SIDE 2: C4, B4, B2





#### CART 13 CIRCLE DECK 3

**CONTENTS:** 

SIDE 1: E5, E3, D3

SIDE 2: E6, E4, D4





#### CART 14 CIRCLE DECK 4

**CONTENTS:** 

SIDE 1: B6, C6, D6

SIDE 2: B5, C5, D5





#### CART 15 CIRCLE DECK 5

**CONTENTS:** 

SIDE 1: B7, C9, C7

SIDE 2: B10, C10, C8





## CART 16 CIRCLE DECK 6

**CONTENTS:** 

SIDE 1: D7, A3, A1

SIDE 2: D8, A4, A2





### CART 17 SET WALL 1

#### **CONTENTS:**

6 WALLS AT 3'X12'

6 HALF DOORS AT 5'X12'





#### CART 18 SET WALL 2

CONTENTS:
6 WINDOWS
6 DOORS





### CART 19 SET WALL 3

CONTENTS: 12 WALLS





#### CART 20 UD WALLS

#### **CONTENTS:**

SIDE 1: 15P, 14O, 13N, 12M, 17L, 11K, 10J, 9I, 7H

SIDE 2: 6G, 8F, 5E, 4D, 3C, 2B, 1A

\*ORDERED FROM FIRST ON CART GOING OUT
\*FRAME WITH LABEL FACING OUT





## **CART 21** SM WALLS

**CONTENTS:** 

SIDE 1: 5 SM WALLS

SIDE 2: 4 SM WALLS + 1 DOOR

\*ORDERED FROM FIRST ON CART GOING OUT

\*FRAME WITH LABEL FACING OUT



# CART 22 REST OF UD WALLS

CONTENTS: UD WALLS 16, 18 – 22 40' TENT

\*NO PARTICULAR ORDER



## CART 23 PIPES

**CONTENTS:** 

9 SM PIPES25 UD PIPES13 LEGS2 BAGS PINS

A-DECK TO UD TRASNITION OVER UD DOOR BAR 1 ALUMINUM BAR

\*OVER DOOR BAR AND A-DECK TRANSITION ON TOP



#### CART 24 TENT

### CONTENTS: 16 UD TENT BRACI

16 UD TENT BRACING 6 SM TENT BRACING 20' UD TENT

16 UD TE