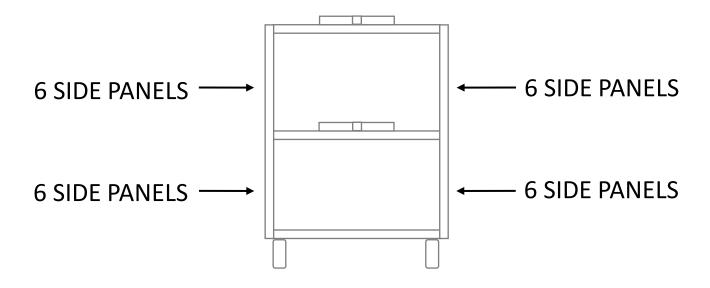

## **CART 8**SIDE PANELS

### CONTENTS: 24 SIDE PANELS

\*FLIP EVERY OTHER PANEL (ONE UP, ONE DOWN, REPEAT)

## **CART 9**SIDE PANELS