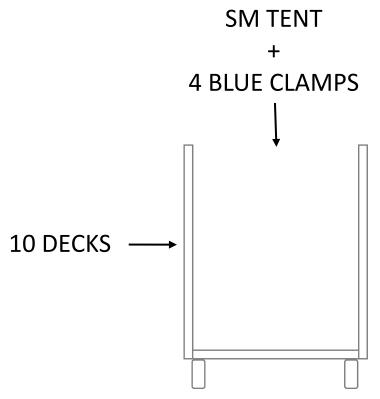

#### CART 3 DECKS + SM

CONTENTS:
10 DECKS
SM TENT
4 BLUE CLAMPS

\*TOPS FACING TOPS; BOTTOMS FACING BOTTOMS FOR DECKS