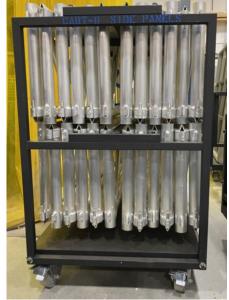

## **CART 8**SIDE PANELS

### CONTENTS: 24 SIDE PANELS

\*FLIP EVERY OTHER PANEL (ONE UP, ONE DOWN, REPEAT)