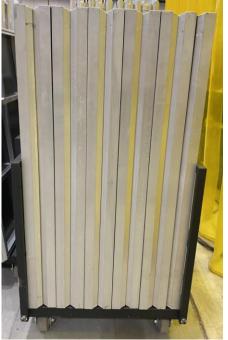

## **CART 4** DECKS

#### CONTENTS: 10 DECKS

\*TOPS FACING TOPS; BOTTOMS FACING BOTTOMS