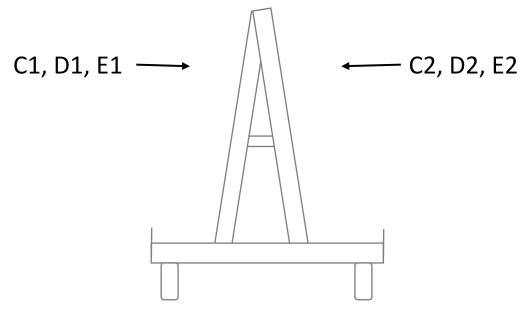

## CART 11 CIRCLE DECK 1

**CONTENTS:** 

SIDE 1: C1, D1, E1 SIDE 2: C2, D2, E2

#### CART 12 CIRCLE DECK 2

**CONTENTS:** 

SIDE 1: C3, B3, B1 SIDE 2: C4, B4, B2

#### CART 13 CIRCLE DECK 3

**CONTENTS:** 

SIDE 1: E5, E3, D3

SIDE 2: E6, E4, D4

#### CART 14 CIRCLE DECK 4

**CONTENTS:** 

SIDE 1: B6, C6, D6

SIDE 2: B5, C5, D5

#### CART 15 CIRCLE DECK 5

**CONTENTS:** 

SIDE 1: B7, C9, C7

SIDE 2: B10, C10, C8

## CART 16 CIRCLE DECK 6

**CONTENTS:** 

SIDE 1: D7, A3, A1

SIDE 2: D8, A4, A2