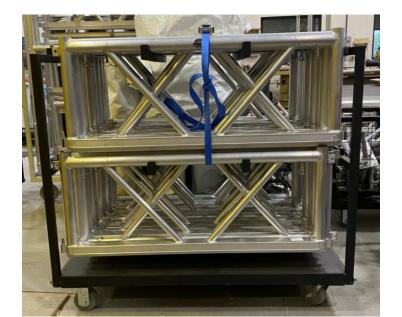

#### CART 3 DECKS + SM

CONTENTS:
10 DECKS
SM TENT
4 BLUE CLAMPS

\*TOPS FACING TOPS; BOTTOMS FACING BOTTOMS FOR DECKS