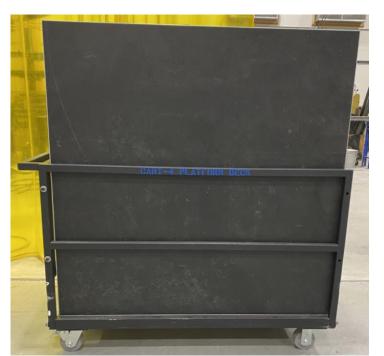

## **CART 4** DECKS

#### CONTENTS: 10 DECKS

\*TOPS FACING TOPS; BOTTOMS FACING BOTTOMS