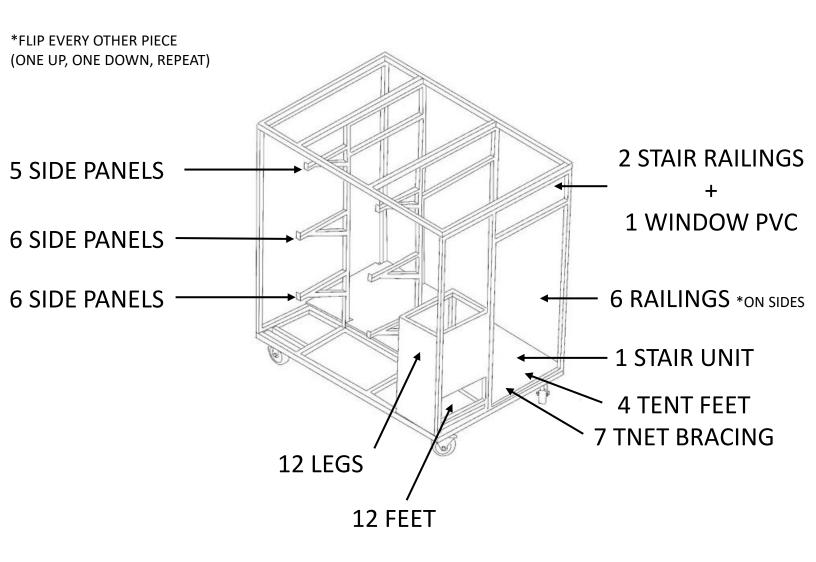

## **CART 1**SM UNIT

**CONTENTS:** 

4 TENT FEET

**12 FEET** 

**12 LEGS** 

6 RAILINGS

1 STAIR UNIT

2 STAIR RAILINGS 7 TENT BRACING

17 SIDE PANELS

1 WINDOW PVC