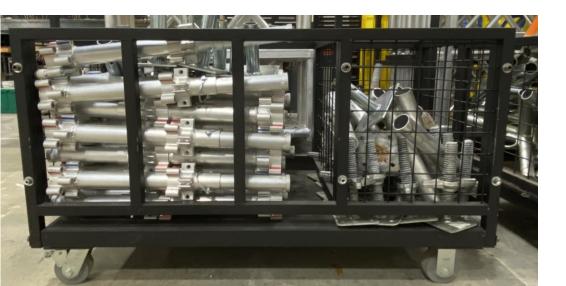

## **CART 1**SM UNIT

**CONTENTS:** 

4 TENT FEET

**12 FEET** 

**12 LEGS** 

6 RAILINGS

1 STAIR UNIT

2 STAIR RAILINGS 7 TENT BRACING

17 SIDE PANELS

1 WINDOW PVC