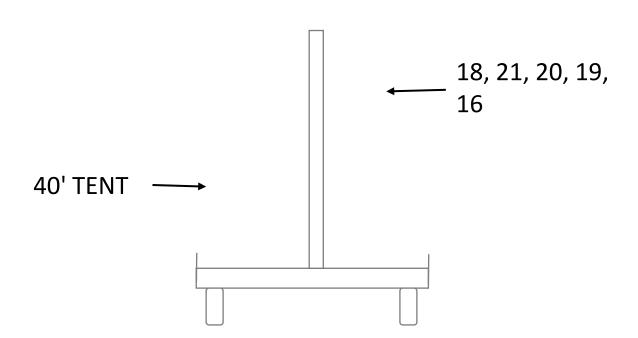

# CART 22 REST OF UD WALLS

CONTENTS: UD WALLS 16, 18 – 22 40' TENT

\*NO PARTICULAR ORDER