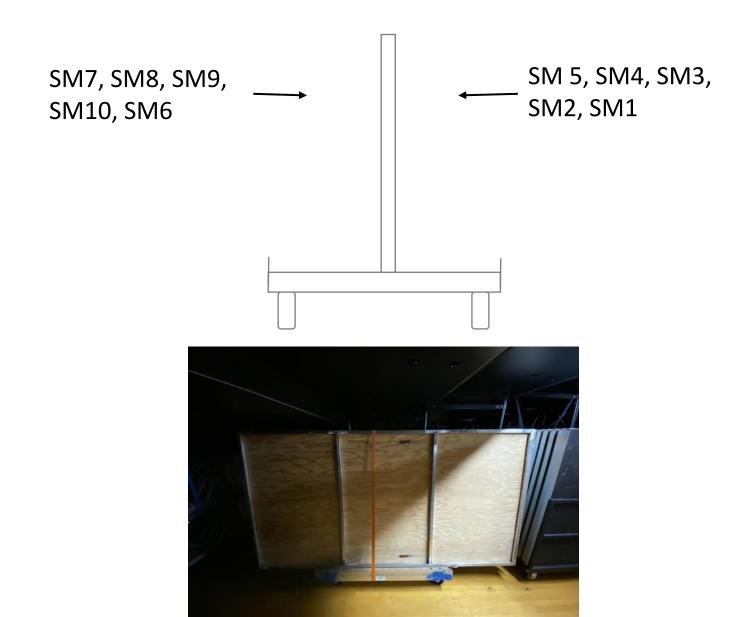

## **CART 21** SM WALLS

**CONTENTS:** 

SIDE 1: 5 SM WALLS

SIDE 2: 4 SM WALLS + 1 DOOR

\*ORDERED FROM FIRST ON CART GOING OUT

\*FRAME WITH LABEL FACING OUT